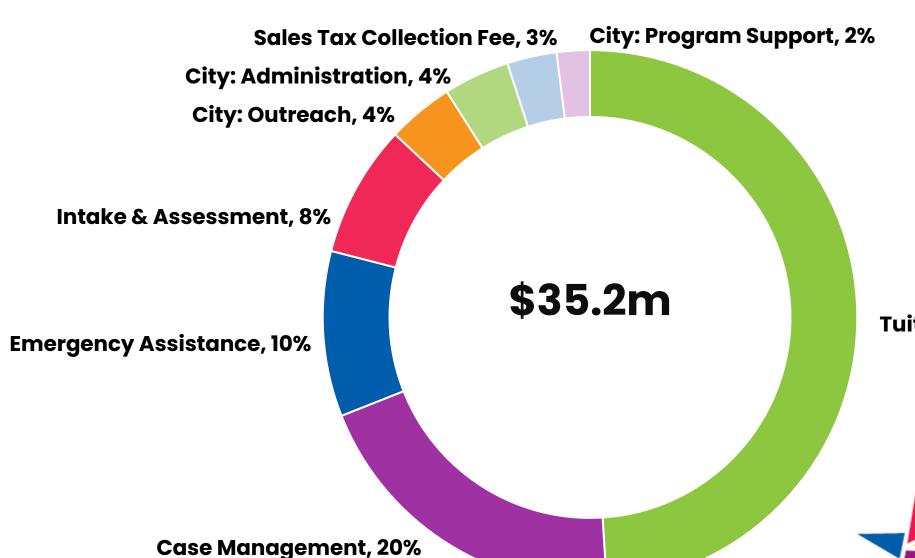

## FY 2024 Proposed Allocation

Personnel complement increasing from 11 to 12 FTEs (Marketing Manager)

Tuition, 49%