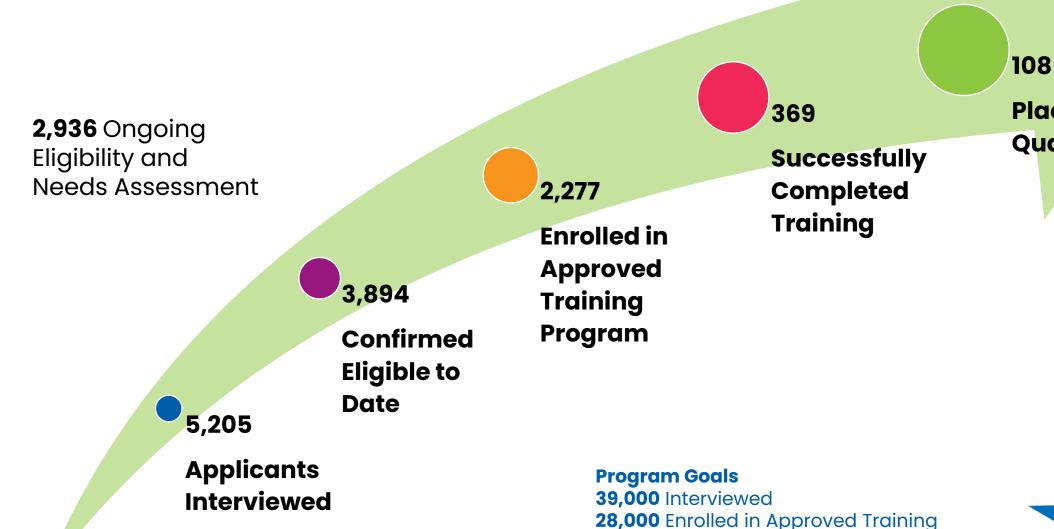

# Applicants and Participants

|                                            | FY23<br>Re-Estimate               | FY24<br>Proposed                  |
|--------------------------------------------|-----------------------------------|-----------------------------------|
| Completed Interviews and<br>Assessments    | 7,086                             | 8,160                             |
| Enrolled in Approved Training              | 2,882                             | 3,888                             |
| Completed Approved Training                | <b>70%</b> of enrolled and exited | <b>70%</b> of enrolled and exited |
| Employed in Quality Job within 6<br>Months | <b>80%</b> of training completers | <b>80%</b> of training completers |