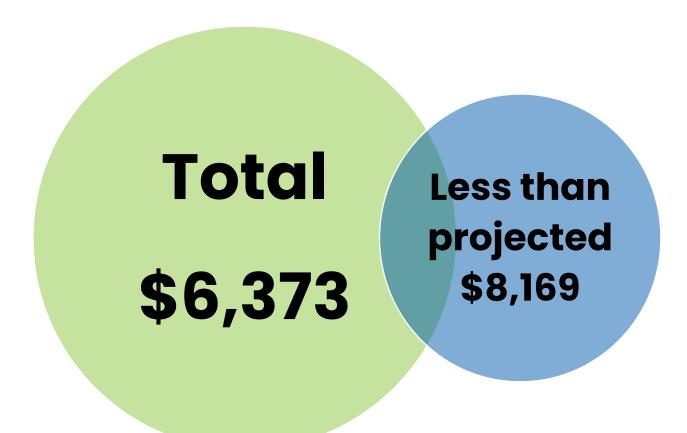

## Average Cost per Individual Employed

Median \$16.00 hourly increase equates to more than \$33,280 annually